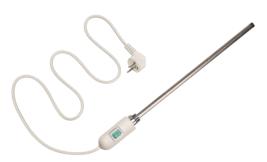

#### **ON/OFF SISTEM**

is a perfection amongst heating element controllers with luminous on/off button, double safety system, for overtemperature and electrical leakage.

Simple and versatile system, without control systems for auto switch-off.

Tipo 2: Interruttore grigio (RAL9006), cavo e spina grigi Type 2: Grey switch (RAL9006), grey cable and plug

Tipo 1: Interruttore bianco (RAL9010), cavo e spina bianchi Type 1: White switch (RAL9010), white cable and plug