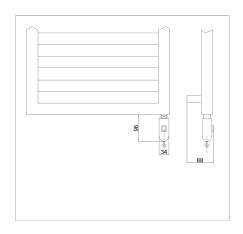

### **TECHNICAL SPECIFICATIONS**

Power: 230V/50Hz

Available output power: 300, 400, 600 Watt

Protection devices: Class I Radiator connection: 1/2" IPX4 Ingress protection [IP]:

Application: TOWEL RAILS

VDE APPROVED