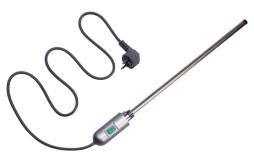

#### **ON/OFF SISTEM**

is a perfection amongst heating element controllers with luminous on/off button, double safety system, for overtemperature and electrical leakage.

Simple and versatile system, without control systems for auto switch-off.

Tipo 2: Interruttore grigio (RAL9006), cavo e spina grigi Type 2: Grey switch (RAL9006), grey cable and plug

Tipo 1: Interruttore bianco (RAL9010), cavo e spina bianchi Type 1: White switch (RAL9010), white cable and plug