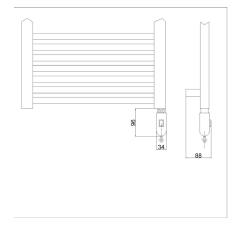

### **TECHNICAL SPECIFICATIONS**

Power: 230V/50Hz

Available output power: 300, 400, 600 Watt

Protection devices: Class I Radiator connection: 1/2" IPX4 Ingress protection [IP]:

Application: TOWEL RAILS

VDE APPROVED