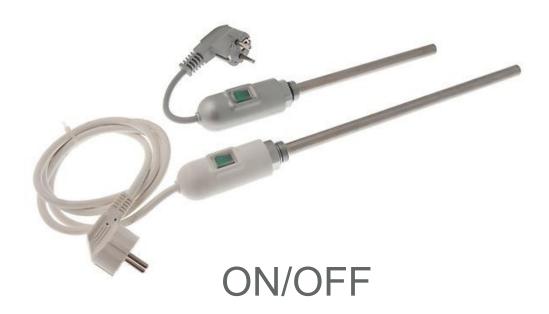

#### **ON/OFF SISTEM**

is a perfection amongst heating element controllers with luminous on/off button, double safety system, for overtemperature and electrical leakage.

Simple and versatile system, without control systems for auto switch-off.

Tipo 2: Interruttore grigio (RAL9006), cavo e spina grigi Type 2: Grey switch (RAL9006), grey cable and plug

Tipo 1: Interruttore bianco (RAL9010), cavo e spina bianchi Type 1: White switch (RAL9010), white cable and plug