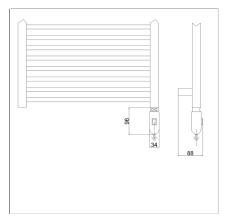

### **TECHNICAL SPECIFICATIONS**

Power: 230V/50Hz

Available output power: 300, 400, 600 Watt

Protection devices: Class I Radiator connection: 1/2" IPX4 Ingress protection [IP]:

Application: TOWEL RAILS

VDE APPROVED